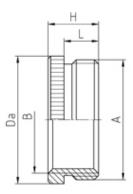

#### **SPECIFICATION**

| Product Type                    | Standard                                           |
|---------------------------------|----------------------------------------------------|
| Body Material                   | Nickel Plated Brass                                |
| Max Temperature Rating °C       | 200                                                |
| IP Rating                       | dependent on the combination with other components |
| Thread Size                     | M40 - M25                                          |
| External Connecting Thread Type | M25x1.5                                            |
| Internal Connecting Thread Type | Metric, as per EN 60423                            |
| Thread Length (mm)              | 9                                                  |
| External Diameter (mm)          | 50                                                 |
| Height (mm)                     | 12.5                                               |
| Connecting Thread Size          | M40x1.5                                            |
| Additional Material Detail      | Body - Brass CuZn39Pb3 nickel plated               |