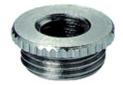

#### DESCRIPTION

Reduction tool M32X1,5 thread length 9 M40x1.5 Body - Brass CuZn39Pb3 nickel plated

Subject to technical modification without notice. Typographical and other errors do not justify claim for damages.

#### **SPECIFICATION**

| Product Type                    | Standard                                           |
|---------------------------------|----------------------------------------------------|
| Body Material                   | Nickel Plated Brass                                |
| Max Temperature Rating °C       | 200                                                |
| IP Rating                       | dependent on the combination with other components |
| Thread Size                     | M40 - M32                                          |
| External Connecting Thread Type | M32x1.5                                            |
| Internal Connecting Thread Type | Metric, as per EN 60423                            |
| Thread Length (mm)              | 9                                                  |
| External Diameter (mm)          | 50                                                 |
| Height (mm)                     | 12.5                                               |
| Connecting Thread Size          | M40x1.5                                            |
| Additional Material Detail      | Body - Brass CuZn39Pb3 nickel plated               |