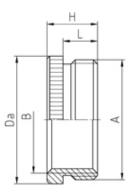

#### DESCRIPTION

Reduction tool M32X1,5 thread length 9 M40x1.5 Body - Brass CuZn39Pb3 nickel plated

Subject to technical modification without notice. Typographical and other errors do not justify claim for damages.

#### **SPECIFICATION**

| Product Type                    | Standard                                           |
|---------------------------------|----------------------------------------------------|
| Body Material                   | Nickel Plated Brass                                |
| Max Temperature Rating °C       | 200                                                |
| IP Rating                       | dependent on the combination with other components |
| Thread Size                     | M40 - M32                                          |
| External Connecting Thread Type | M32x1.5                                            |
| Internal Connecting Thread Type | Metric, as per EN 60423                            |
| Thread Length (mm)              | 9                                                  |
| External Diameter (mm)          | 50                                                 |
| Height (mm)                     | 12.5                                               |
| Connecting Thread Size          | M40x1.5                                            |
| Additional Material Detail      | Body - Brass CuZn39Pb3 nickel plated               |