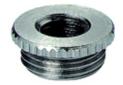

#### DESCRIPTION

Reduction tool M40X1,5 thread length 10 M50x1.5 Body - Brass CuZn39Pb3 nickel plated

Subject to technical modification without notice. Typographical and other errors do not justify claim for damages.

#### **SPECIFICATION**

| Product Type                    | Standard                                           |
|---------------------------------|----------------------------------------------------|
| Body Material                   | Nickel Plated Brass                                |
| Max Temperature Rating °C       | 200                                                |
| IP Rating                       | dependent on the combination with other components |
| Thread Size                     | M50 - M40                                          |
| External Connecting Thread Type | M40x1.5                                            |
| Internal Connecting Thread Type | Metric, as per EN 60423                            |
| Thread Length (mm)              | 10                                                 |
| External Diameter (mm)          | 57                                                 |
| Height (mm)                     | 14                                                 |
| Connecting Thread Size          | M50x1.5                                            |
| Additional Material Detail      | Body - Brass CuZn39Pb3 nickel plated               |