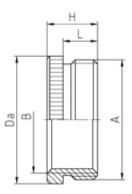

#### **SPECIFICATION**

| Product Type                    | Standard                                           |
|---------------------------------|----------------------------------------------------|
| Body Material                   | Nickel Plated Brass                                |
| Max Temperature Rating °C       | 200                                                |
| IP Rating                       | dependent on the combination with other components |
| Thread Size                     | M50 - M40                                          |
| External Connecting Thread Type | M40x1.5                                            |
| Internal Connecting Thread Type | Metric, as per EN 60423                            |
| Thread Length (mm)              | 10                                                 |
| External Diameter (mm)          | 57                                                 |
| Height (mm)                     | 14                                                 |
| Connecting Thread Size          | M50x1.5                                            |
| Additional Material Detail      | Body - Brass CuZn39Pb3 nickel plated               |