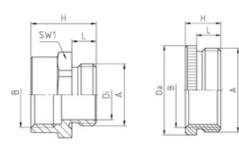

#### **SPECIFICATION**

| Product Type                    | Standard                                           |
|---------------------------------|----------------------------------------------------|
| Body Material                   | Nickel Plated Brass                                |
| Max Temperature Rating °C       | 200                                                |
| IP Rating                       | dependent on the combination with other components |
| Thread Size                     | PG21 - M25                                         |
| External Connecting Thread Type | M25x1.5                                            |
| Internal Connecting Thread Type | Metric, as per EN 60423                            |
| Thread Length (mm)              | 7                                                  |
| Interior Diameter (mm)          | 23                                                 |
| Width Across Flat 1 (mm)        | 32                                                 |
| Height (mm)                     | 19                                                 |
| Connecting Thread Size          | Pg 21                                              |
| Additional Material Detail      | Body - Brass CuZn39Pb3 nickel plated               |