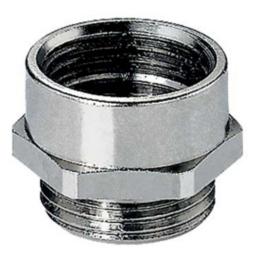

#### DESCRIPTION

Adapter PG21/M25 thread length 7 Pg 21 Body - Brass CuZn39Pb3 nickel plated

Subject to technical modification without notice. Typographical and other errors do not justify claim for damages.