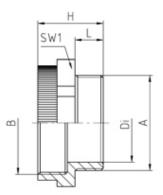

#### **SPECIFICATION**

| Product Type                    | Standard                                           |
|---------------------------------|----------------------------------------------------|
| Body Material                   | Polyamide                                          |
| Min Temperature Rating °C       | -30                                                |
| Max Temperature Rating °C       | 100                                                |
| IP Rating                       | dependent on the combination with other components |
| Colour                          | Light Grey - RAL 7035                              |
| Thread Size                     | M25 - M12                                          |
| External Connecting Thread Type | M12x1.5                                            |
| Internal Connecting Thread Type | Metric, as per EN 60423                            |
| Thread Length (mm)              | 8                                                  |
| Width Across Flat 1 (mm)        | 29                                                 |
| Height (mm)                     | 14                                                 |
| Connecting Thread Size          | M25x1.5                                            |
| Additional Material Detail      | Body - Polyamide PA6 GF30                          |