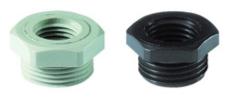

#### DESCRIPTION

Reduction PA7035 M25/M12X1,5 thread length 8

Subject to technical modification without notice. Typographical and other errors do not justify claim for damages.

#### **SPECIFICATION**

| Product Type                    | Standard                                           |
|---------------------------------|----------------------------------------------------|
| Body Material                   | Polyamide                                          |
| Min Temperature Rating °C       | -30                                                |
| Max Temperature Rating °C       | 100                                                |
| IP Rating                       | dependent on the combination with other components |
| Colour                          | Light Grey - RAL 7035                              |
| Thread Size                     | M25 - M12                                          |
| External Connecting Thread Type | M12x1.5                                            |
| Internal Connecting Thread Type | Metric, as per EN 60423                            |
| Thread Length (mm)              | 8                                                  |
| Width Across Flat 1 (mm)        | 29                                                 |
| Height (mm)                     | 14                                                 |
| Connecting Thread Size          | M25x1.5                                            |
| Additional Material Detail      | Body - Polyamide PA6 GF30                          |