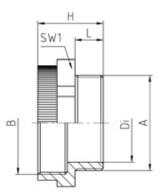

#### **SPECIFICATION**

| Product Type                    | Standard                                           |
|---------------------------------|----------------------------------------------------|
| Body Material                   | Polyamide                                          |
| Min Temperature Rating °C       | -30                                                |
| Max Temperature Rating °C       | 100                                                |
| IP Rating                       | dependent on the combination with other components |
| Colour                          | Light Grey - RAL 7035                              |
| Thread Size                     | M32 - M25                                          |
| External Connecting Thread Type | M25x1.5                                            |
| Internal Connecting Thread Type | Metric, as per EN 60423                            |
| Thread Length (mm)              | 10                                                 |
| Width Across Flat 1 (mm)        | 36                                                 |
| Height (mm)                     | 16                                                 |
| Connecting Thread Size          | M32x1.5                                            |
| Additional Material Detail      | Body - Polyamide PA6 GF30                          |