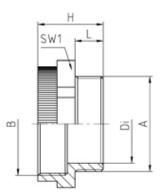

#### **SPECIFICATION**

| Product Type                    | Standard                                           |
|---------------------------------|----------------------------------------------------|
| Body Material                   | Polyamide                                          |
| Min Temperature Rating °C       | -30                                                |
| Max Temperature Rating °C       | 100                                                |
| IP Rating                       | dependent on the combination with other components |
| Colour                          | Light Grey - RAL 7035                              |
| Thread Size                     | M40 - M16                                          |
| External Connecting Thread Type | M16x1.5                                            |
| Internal Connecting Thread Type | Metric, as per EN 60423                            |
| Thread Length (mm)              | 10                                                 |
| Width Across Flat 1 (mm)        | 46                                                 |
| Height (mm)                     | 16                                                 |
| Connecting Thread Size          | M40x1.5                                            |
| Additional Material Detail      | Body - Polyamide PA6 GF30                          |