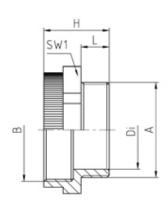

## **SPECIFICATION**

| Product Type                            | Standard                                           |
|-----------------------------------------|----------------------------------------------------|
| • • • • • • • • • • • • • • • • • • • • |                                                    |
| Body Material                           | Polyamide                                          |
| Min Temperature Rating °C               | -30                                                |
| Max Temperature Rating °C               | 100                                                |
| IP Rating                               | dependent on the combination with other components |
| Colour                                  | Light Grey - RAL 7035                              |
| Thread Size                             | M40 - M20                                          |
| External Connecting Thread Type         | M20x1.5                                            |
| Internal Connecting Thread Type         | Metric, as per EN 60423                            |
| Thread Length (mm)                      | 10                                                 |
| Width Across Flat 1 (mm)                | 46                                                 |
| Height (mm)                             | 16                                                 |
| Connecting Thread Size                  | M40x1.5                                            |
| Additional Material Detail              | Body - Polyamide PA6 GF30                          |