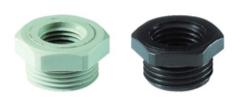

## Reducers

## **DESCRIPTION**

Reduction PA7035 M40/M25X1,5 thread length 10

Subject to technical modification without notice.

Typographical and other errors do not justify claim for damages.