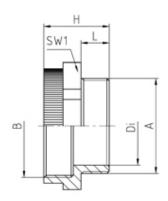

## **SPECIFICATION**

| Product Type                    | Standard                                           |
|---------------------------------|----------------------------------------------------|
| Body Material                   | Polyamide                                          |
| Min Temperature Rating °C       | -30                                                |
| Max Temperature Rating °C       | 100                                                |
| IP Rating                       | dependent on the combination with other components |
| Colour                          | Light Grey - RAL 7035                              |
| Thread Size                     | M40 - M25                                          |
| External Connecting Thread Type | M25x1.5                                            |
| Internal Connecting Thread Type | Metric, as per EN 60423                            |
| Thread Length (mm)              | 10                                                 |
| Width Across Flat 1 (mm)        | 46                                                 |
| Height (mm)                     | 16                                                 |
| Connecting Thread Size          | M40x1.5                                            |
| Additional Material Detail      | Body - Polyamide PA6 GF30                          |