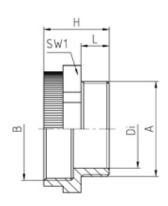

## **SPECIFICATION**

| Product Type                    | Standard                                           |
|---------------------------------|----------------------------------------------------|
| Body Material                   | Polyamide                                          |
| Min Temperature Rating °C       | -30                                                |
| Max Temperature Rating °C       | 100                                                |
| IP Rating                       | dependent on the combination with other components |
| Colour                          | Light Grey - RAL 7035                              |
| Thread Size                     | M40 - M32                                          |
| External Connecting Thread Type | M32x1.5                                            |
| Internal Connecting Thread Type | Metric, as per EN 60423                            |
| Thread Length (mm)              | 10                                                 |
| Width Across Flat 1 (mm)        | 55                                                 |
| Height (mm)                     | 16                                                 |
| Connecting Thread Size          | M40x1.5                                            |
| Additional Material Detail      | Body - Polyamide PA6 GF30                          |