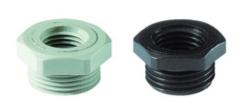

## Reducers

## **DESCRIPTION**

Reduction PA7035 M40/M32X1,5 thread length 10

Subject to technical modification without notice.

Typographical and other errors do not justify claim for damages.