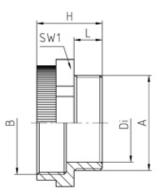

#### **SPECIFICATION**

| Product Type                    | Standard                                           |
|---------------------------------|----------------------------------------------------|
| Body Material                   | Polyamide                                          |
| Min Temperature Rating °C       | -30                                                |
| Max Temperature Rating °C       | 100                                                |
| IP Rating                       | dependent on the combination with other components |
| Colour                          | Light Grey - RAL 7035                              |
| Thread Size                     | M50 - M20                                          |
| External Connecting Thread Type | M20x1.5                                            |
| Internal Connecting Thread Type | Metric, as per EN 60423                            |
| Thread Length (mm)              | 12                                                 |
| Width Across Flat 1 (mm)        | 55                                                 |
| Height (mm)                     | 18                                                 |
| Connecting Thread Size          | M50x1.5                                            |
| Additional Material Detail      | Body - Polyamide PA6 GF30                          |