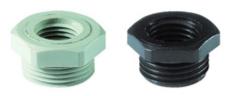

#### DESCRIPTION

Reduction PA7035 M50/M20X1,5 thread length 12

Subject to technical modification without notice. Typographical and other errors do not justify claim for damages.