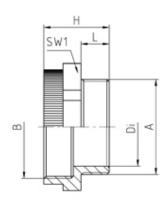

## **SPECIFICATION**

| Product Type                    | Standard                                           |
|---------------------------------|----------------------------------------------------|
| Body Material                   | Polyamide                                          |
| Min Temperature Rating °C       | -30                                                |
| Max Temperature Rating °C       | 100                                                |
| IP Rating                       | dependent on the combination with other components |
| Colour                          | Light Grey - RAL 7035                              |
| Thread Size                     | M50 - M25                                          |
| External Connecting Thread Type | M25x1.5                                            |
| Internal Connecting Thread Type | Metric, as per EN 60423                            |
| Thread Length (mm)              | 12                                                 |
| Width Across Flat 1 (mm)        | 55                                                 |
| Height (mm)                     | 18                                                 |
| Connecting Thread Size          | M50x1.5                                            |
| Additional Material Detail      | Body - Polyamide PA6 GF30                          |