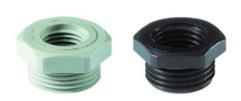

## **DESCRIPTION**

Reduction PA7035 M50/M25X1,5 thread length 12

Subject to technical modification without notice.

Typographical and other errors do not justify claim for damages.