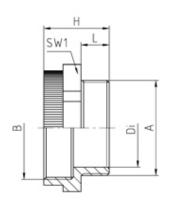

## **SPECIFICATION**

| Due duet Tyre                   | Standard                                           |
|---------------------------------|----------------------------------------------------|
| Product Type                    |                                                    |
| Body Material                   | Polyamide                                          |
| Min Temperature Rating °C       | -30                                                |
| Max Temperature Rating °C       | 100                                                |
| IP Rating                       | dependent on the combination with other components |
| Colour                          | Light Grey - RAL 7035                              |
| Thread Size                     | M63 - M40                                          |
| External Connecting Thread Type | M40x1.5                                            |
| Internal Connecting Thread Type | Metric, as per EN 60423                            |
| Thread Length (mm)              | 12                                                 |
| Width Across Flat 1 (mm)        | 68                                                 |
| Height (mm)                     | 18                                                 |
| Connecting Thread Size          | M63x1.5                                            |
| Additional Material Detail      | Body - Polyamide PA6 GF30                          |