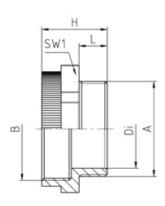

## **SPECIFICATION**

| Droduct Type                    | Ctandard                                           |
|---------------------------------|----------------------------------------------------|
| Product Type                    | Standard                                           |
| Body Material                   | Polyamide                                          |
| Min Temperature Rating °C       | -30                                                |
| Max Temperature Rating °C       | 100                                                |
| IP Rating                       | dependent on the combination with other components |
| Colour                          | Black - RAL 9005                                   |
| Thread Size                     | M20 - M12                                          |
| External Connecting Thread Type | M12x1.5                                            |
| Internal Connecting Thread Type | Metric, as per EN 60423                            |
| Thread Length (mm)              | 8                                                  |
| Width Across Flat 1 (mm)        | 24                                                 |
| Height (mm)                     | 12                                                 |
| Connecting Thread Size          | M20x1.5                                            |
| Additional Material Detail      | Body - Polyamide PA6 GF30                          |