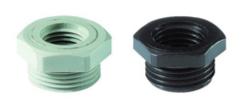

## Reducers

## **DESCRIPTION**

Reduction PA/SW M32/M25X1,5 thread length 10

Subject to technical modification without notice.

Typographical and other errors do not justify claim for damages.