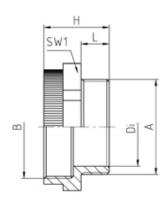

## **SPECIFICATION**

| Product Type                    | Standard                                           |
|---------------------------------|----------------------------------------------------|
| Body Material                   | Polyamide                                          |
| Min Temperature Rating °C       | -30                                                |
| Max Temperature Rating °C       | 100                                                |
| IP Rating                       | dependent on the combination with other components |
| Colour                          | Black - RAL 9005                                   |
| Thread Size                     | M32 - M25                                          |
| External Connecting Thread Type | M25x1.5                                            |
| Internal Connecting Thread Type | Metric, as per EN 60423                            |
| Thread Length (mm)              | 10                                                 |
| Width Across Flat 1 (mm)        | 36                                                 |
| Height (mm)                     | 16                                                 |
| Connecting Thread Size          | M32x1.5                                            |
| Additional Material Detail      | Body - Polyamide PA6 GF30                          |