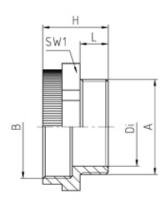

## **SPECIFICATION**

| Product Type                    | Standard                                           |
|---------------------------------|----------------------------------------------------|
| Body Material                   | Polyamide                                          |
| Min Temperature Rating °C       | -30                                                |
| Max Temperature Rating °C       | 100                                                |
| IP Rating                       | dependent on the combination with other components |
| Colour                          | Black - RAL 9005                                   |
| Thread Size                     | M50 - M25                                          |
| External Connecting Thread Type | M25x1.5                                            |
| Internal Connecting Thread Type | Metric, as per EN 60423                            |
| Thread Length (mm)              | 12                                                 |
| Width Across Flat 1 (mm)        | 55                                                 |
| Height (mm)                     | 18                                                 |
| Connecting Thread Size          | M50x1.5                                            |
| Additional Material Detail      | Body - Polyamide PA6 GF30                          |