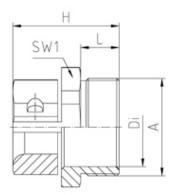

#### **SPECIFICATION**

| Product Type                    | Standard                             |
|---------------------------------|--------------------------------------|
| Body Material                   | Nickel Plated Brass                  |
| Min Temperature Rating °C       | -60                                  |
| Max Temperature Rating °C       | 200                                  |
| Thread Size                     | PG36                                 |
| Clamping Range Min (mm)         | 26                                   |
| Clamping Range Max (mm)         | 37                                   |
| External Connecting Thread Type | PG                                   |
| Thread Length (mm)              | 11.2                                 |
| Strain Relief Clamp Material    | Brass CuZn39Pb3, nickel-plated       |
| Bolts                           | Stainless steel                      |
| Interior Diameter (mm)          | 37                                   |
| Width Across Flat 1 (mm)        | 52                                   |
| Height (mm)                     | 25.3                                 |
| Connecting Thread Size          | Pg 36                                |
| Additional Material Detail      | Body - Brass CuZn39Pb3 nickel plated |