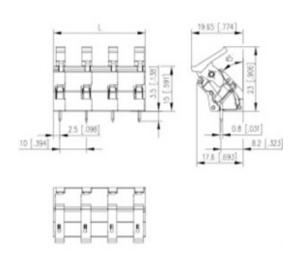

## **SPECIFICATION**

| Туре                        | Spring - Screwless                                                    |
|-----------------------------|-----------------------------------------------------------------------|
| Connection Method           | Lever / Tool Less                                                     |
| Mounting Type               | Wave - through hole                                                   |
| Orientation                 | 45 Degree                                                             |
| Join                        | End stackable                                                         |
| Pitch (mm)                  | 10                                                                    |
| Number of Poles             | 6                                                                     |
| Height (mm)                 | 23                                                                    |
| Standard Colour             | Grey                                                                  |
| Width (mm)                  | 19.65                                                                 |
| Length (mm)                 | 55                                                                    |
| Solder Pin Length (mm)      | 3.5                                                                   |
| PCB Hole Diameter (mm)      | 1.4                                                                   |
| Comments                    | Pole sizes / no of ways not shown, please contact us for availability |
| Comments<br>  IP Rating     | 20                                                                    |
| Min Temperature Rating °C   | 14                                                                    |
| Min Wire Size AWG           | 28                                                                    |
| Pin Style                   | Solderable                                                            |
| Tracking Resistance CTI (v) | 600                                                                   |