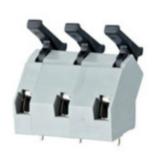

## **DESCRIPTION**

6 Pole 45 degree spring PCB terminal block 10mm pitch A V

Subject to technical modification without notice.

Typographical and other errors do not justify claim for damages.