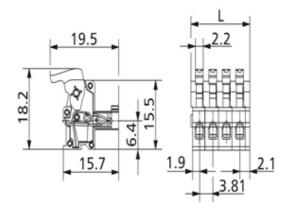

## **SPECIFICATION**

| Туре                        | Cable mount - Female plug                                             |
|-----------------------------|-----------------------------------------------------------------------|
| Connection Method           | Spring - Screwless                                                    |
| Mounting Type               | Spring clamp                                                          |
| Orientation                 | Vertical                                                              |
| Join                        | End stackable                                                         |
| Pitch (mm)                  | 3.81                                                                  |
| Number of Poles             | 2                                                                     |
| Min Wire Size (Sq mm)       | 0.08                                                                  |
| Max Wire Size (Sq mm)       | 1.5                                                                   |
| Max Current (A)             | 10                                                                    |
| Max Voltage (V)             | 130                                                                   |
| Height (mm)                 | 18.2                                                                  |
| Standard Colour             | Black                                                                 |
| Width (mm)                  | 19.5                                                                  |
| Length (mm)                 | 7.81                                                                  |
| Comments                    | Pole sizes / no of ways not shown, please contact us for availability |
| Comments IP Rating          | 20                                                                    |
| Pin Style                   | Pluggable                                                             |
| Tracking Resistance CTI (v) | 400                                                                   |