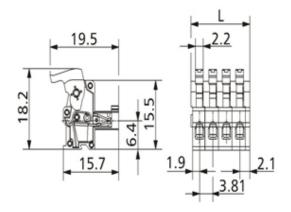

## **SPECIFICATION**

| Туре                        | Cable mount - Female plug                                             |
|-----------------------------|-----------------------------------------------------------------------|
| Connection Method           | Spring - Screwless                                                    |
| Mounting Type               | Spring clamp                                                          |
| Orientation                 | Vertical                                                              |
| Join                        | End stackable                                                         |
| Pitch (mm)                  | 3.81                                                                  |
| Number of Poles             | 3                                                                     |
| Min Wire Size (Sq mm)       | 0.08                                                                  |
| Max Wire Size (Sq mm)       | 1.5                                                                   |
| Max Current (A)             | 10                                                                    |
| Max Voltage (V)             | 130                                                                   |
| Height (mm)                 | 18.2                                                                  |
| Standard Colour             | Black                                                                 |
| Width (mm)                  | 19.5                                                                  |
| Length (mm)                 | 11.62                                                                 |
| Comments                    | Pole sizes / no of ways not shown, please contact us for availability |
| Comments IP Rating          | 20                                                                    |
| Pin Style                   | Pluggable                                                             |
| Tracking Resistance CTI (v) | 400                                                                   |