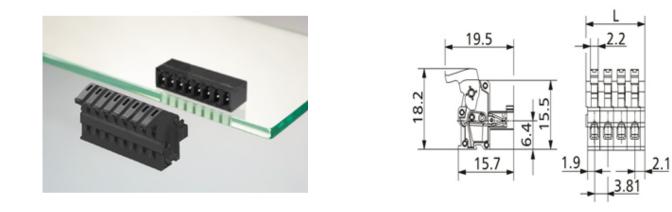

## DESCRIPTION

4 Pole vertical spring PCB terminal block 3.81mm pitch 10A 130V

Subject to technical modification without notice. Typographical and other errors do not justify claim for damages.

MAKING THE **RIGHT** CONNECTIONS

## **SPECIFICATION**

| Туре                        | Cable mount - Female plug                                             |
|-----------------------------|-----------------------------------------------------------------------|
| Connection Method           | Spring - Screwless                                                    |
| Mounting Type               | Spring clamp                                                          |
| Orientation                 | Vertical                                                              |
| Join                        | End stackable                                                         |
| Pitch (mm)                  | 3.81                                                                  |
| Number of Poles             | 4                                                                     |
| Min Wire Size (Sq mm)       | 0.08                                                                  |
| Max Wire Size (Sq mm)       | 1.5                                                                   |
| Max Current (A)             | 10                                                                    |
| Max Voltage (V)             | 130                                                                   |
| Height (mm)                 | 18.2                                                                  |
| Standard Colour             | Black                                                                 |
| Width (mm)                  | 19.5                                                                  |
| Length (mm)                 | 15.43                                                                 |
| Commonto                    | Pole sizes / no of ways not shown, please contact us for availability |
| Comments<br>IP Rating       | 20                                                                    |
| Pin Style                   | Pluggable                                                             |
| Tracking Resistance CTI (v) | 400                                                                   |