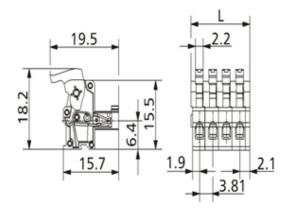

## **SPECIFICATION**

| Туре                        | Cable mount - Female plug                                             |
|-----------------------------|-----------------------------------------------------------------------|
| Connection Method           | Spring - Screwless                                                    |
| Mounting Type               | Spring clamp                                                          |
| Orientation                 | Vertical                                                              |
| Join                        | End stackable                                                         |
| Pitch (mm)                  | 3.81                                                                  |
| Number of Poles             | 5                                                                     |
| Min Wire Size (Sq mm)       | 0.08                                                                  |
| Max Wire Size (Sq mm)       | 1.5                                                                   |
| Max Current (A)             | 10                                                                    |
| Max Voltage (V)             | 130                                                                   |
| Height (mm)                 | 18.2                                                                  |
| Standard Colour             | Black                                                                 |
| Width (mm)                  | 19.5                                                                  |
| Length (mm)                 | 19.24                                                                 |
| Comments                    | Pole sizes / no of ways not shown, please contact us for availability |
| Comments<br>IP Rating       | 20                                                                    |
| Pin Style                   | Pluggable                                                             |
| Tracking Resistance CTI (v) | 400                                                                   |