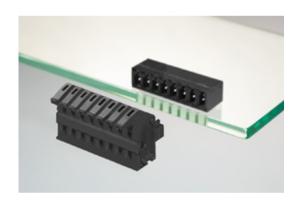

## **DESCRIPTION**

6 Pole vertical spring PCB terminal block 3.81mm pitch 10A 130V

Subject to technical modification without notice.

Typographical and other errors do not justify claim for damages.