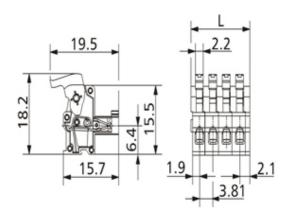

## **SPECIFICATION**

| Туре                        | Cable mount - Female plug                                             |
|-----------------------------|-----------------------------------------------------------------------|
| Connection Method           | Spring - Screwless                                                    |
| Mounting Type               | Spring clamp                                                          |
| Orientation                 | Vertical                                                              |
| Join                        | End stackable                                                         |
| Pitch (mm)                  | 3.81                                                                  |
| Number of Poles             | 6                                                                     |
| Min Wire Size (Sq mm)       | 0.08                                                                  |
| Max Wire Size (Sq mm)       | 1.5                                                                   |
| Max Current (A)             | 10                                                                    |
| Max Voltage (V)             | 130                                                                   |
| Height (mm)                 | 18.2                                                                  |
| Standard Colour             | Black                                                                 |
| Width (mm)                  | 19.5                                                                  |
| Length (mm)                 | 23.05                                                                 |
| Comments                    | Pole sizes / no of ways not shown, please contact us for availability |
| Comments<br>IP Rating       | 20                                                                    |
| Pin Style                   | Pluggable                                                             |
| Tracking Resistance CTI (v) | 400                                                                   |