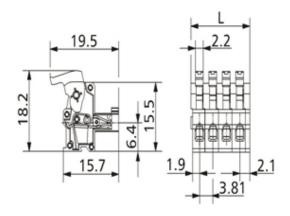

## **SPECIFICATION**

| Туре                        | Cable mount - Female plug                                             |
|-----------------------------|-----------------------------------------------------------------------|
| Connection Method           | Spring - Screwless                                                    |
| Mounting Type               | Spring clamp                                                          |
| Orientation                 | Vertical                                                              |
| Join                        | End stackable                                                         |
| Pitch (mm)                  | 3.81                                                                  |
| Number of Poles             | 12                                                                    |
| Min Wire Size (Sq mm)       | 0.08                                                                  |
| Max Wire Size (Sq mm)       | 1.5                                                                   |
| Max Current (A)             | 10                                                                    |
| Max Voltage (V)             | 130                                                                   |
| Height (mm)                 | 18.2                                                                  |
| Standard Colour             | Black                                                                 |
| Width (mm)                  | 19.5                                                                  |
| Length (mm)                 | 46.1                                                                  |
| Comments                    | Pole sizes / no of ways not shown, please contact us for availability |
| Comments IP Rating          | 20                                                                    |
| Pin Style                   | Pluggable                                                             |
| Tracking Resistance CTI (v) | 400                                                                   |