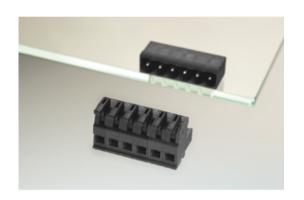

## **DESCRIPTION**

2 Pole vertical spring PCB terminal block 5mm pitch 10A 250V

Subject to technical modification without notice.

Typographical and other errors do not justify claim for damages.

## **SPECIFICATION**

| Туре                        | Cable mount - Female plug                                             |
|-----------------------------|-----------------------------------------------------------------------|
| Connection Method           | Spring - Screwless                                                    |
| Mounting Type               | Spring clamp                                                          |
| Orientation                 | Vertical                                                              |
| Join                        | End stackable                                                         |
| Pitch (mm)                  | 5                                                                     |
| Number of Poles             | 2                                                                     |
| Min Wire Size (Sq mm)       | 0.08                                                                  |
| Max Wire Size (Sq mm)       | 1                                                                     |
| Max Current (A)             | 10                                                                    |
| Max Voltage (V)             | 250                                                                   |
| Height (mm)                 | 18.15                                                                 |
| Standard Colour             | Black                                                                 |
| Width (mm)                  | 20.7                                                                  |
| Length (mm)                 | 10                                                                    |
| Comments                    | Pole sizes / no of ways not shown, please contact us for availability |
| Comments IP Rating          | 20                                                                    |
| Min Temperature Rating °C   | 16                                                                    |
| Min Wire Size AWG           | 28                                                                    |
| Pin Style                   | Pluggable                                                             |
| Tracking Resistance CTI (v) | 400                                                                   |