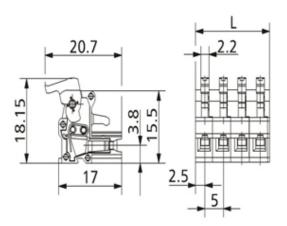

## **SPECIFICATION**

| Туре                        | Cable mount - Female plug                                             |
|-----------------------------|-----------------------------------------------------------------------|
| Connection Method           | Spring - Screwless                                                    |
| Mounting Type               | Spring clamp                                                          |
| Orientation                 | Vertical                                                              |
| Join                        | End stackable                                                         |
| Pitch (mm)                  | 5                                                                     |
| Number of Poles             | 2                                                                     |
| Min Wire Size (Sq mm)       | 0.08                                                                  |
| Max Wire Size (Sq mm)       | 1                                                                     |
| Max Current (A)             | 10                                                                    |
| Max Voltage (V)             | 250                                                                   |
| Height (mm)                 | 18.15                                                                 |
| Standard Colour             | Black                                                                 |
| Width (mm)                  | 20.7                                                                  |
| Length (mm)                 | 10                                                                    |
| Comments                    | Pole sizes / no of ways not shown, please contact us for availability |
| Comments IP Rating          | 20                                                                    |
| Min Temperature Rating °C   | 16                                                                    |
| Min Wire Size AWG           | 28                                                                    |
| Pin Style                   | Pluggable                                                             |
| Tracking Resistance CTI (v) | 400                                                                   |