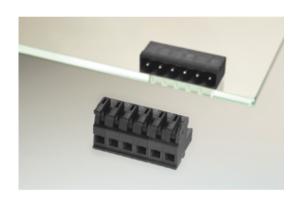

## Plug and Socket PCB Terminal Blocks

Range: PCB Terminal Blocks, Connectors and Fuse Holders

Order Code: ASP0450422

## **DESCRIPTION**

4 Pole vertical spring PCB terminal block 5mm pitch 10A 250V

Subject to technical modification without notice.

Typographical and other errors do not justify claim for damages.

## **SPECIFICATION**

| Туре                        | Cable mount - Female plug                                             |
|-----------------------------|-----------------------------------------------------------------------|
| Connection Method           | Spring - Screwless                                                    |
| Mounting Type               | Spring clamp                                                          |
| Orientation                 | Vertical                                                              |
| Join                        | End stackable                                                         |
| Pitch (mm)                  | 5                                                                     |
| Number of Poles             | 4                                                                     |
| Min Wire Size (Sq mm)       | 0.08                                                                  |
| Max Wire Size (Sq mm)       | 1                                                                     |
| Max Current (A)             | 10                                                                    |
| Max Voltage (V)             | 250                                                                   |
| Height (mm)                 | 18.15                                                                 |
| Standard Colour             | Black                                                                 |
| Width (mm)                  | 20.7                                                                  |
| Length (mm)                 | 20                                                                    |
| Comments                    | Pole sizes / no of ways not shown, please contact us for availability |
| Comments IP Rating          | 20                                                                    |
| Min Temperature Rating °C   | 16                                                                    |
| Min Wire Size AWG           | 28                                                                    |
| Pin Style                   | Pluggable                                                             |
| Tracking Resistance CTI (v) | 400                                                                   |