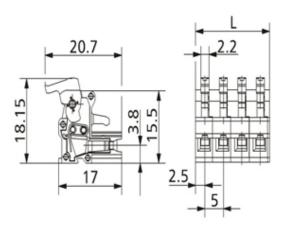

## **SPECIFICATION**

| Туре                        | Cable mount - Female plug                                             |
|-----------------------------|-----------------------------------------------------------------------|
| Connection Method           | Spring - Screwless                                                    |
| Mounting Type               | Spring clamp                                                          |
| Orientation                 | Vertical                                                              |
| Join                        | End stackable                                                         |
| Pitch (mm)                  | 5                                                                     |
| Number of Poles             | 4                                                                     |
| Min Wire Size (Sq mm)       | 0.08                                                                  |
| Max Wire Size (Sq mm)       | 1                                                                     |
| Max Current (A)             | 10                                                                    |
| Max Voltage (V)             | 250                                                                   |
| Height (mm)                 | 18.15                                                                 |
| Standard Colour             | Black                                                                 |
| Width (mm)                  | 20.7                                                                  |
| Length (mm)                 | 20                                                                    |
| Comments                    | Pole sizes / no of ways not shown, please contact us for availability |
| Comments IP Rating          | 20                                                                    |
| Min Temperature Rating °C   | 16                                                                    |
| Min Wire Size AWG           | 28                                                                    |
| Pin Style                   | Pluggable                                                             |
| Tracking Resistance CTI (v) | 400                                                                   |