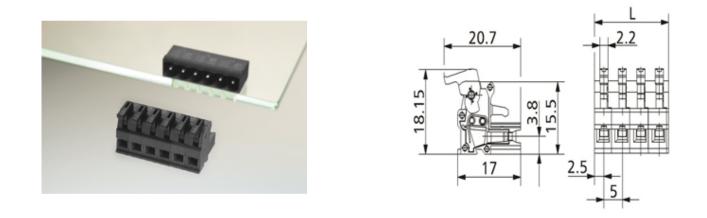

### DESCRIPTION

5 Pole vertical spring PCB terminal block 5mm pitch 10A 250V

Subject to technical modification without notice. Typographical and other errors do not justify claim for damages.

MAKING THE **RIGHT** CONNECTIONS

## **SPECIFICATION**

| Туре                        | Cable mount - Female plug                                             |
|-----------------------------|-----------------------------------------------------------------------|
| Connection Method           | Spring - Screwless                                                    |
| Mounting Type               | Spring clamp                                                          |
| Orientation                 | Vertical                                                              |
| Join                        | End stackable                                                         |
| Pitch (mm)                  | 5                                                                     |
| Number of Poles             | 5                                                                     |
| Min Wire Size (Sq mm)       | 0.08                                                                  |
| Max Wire Size (Sq mm)       | 1                                                                     |
| Max Current (A)             | 10                                                                    |
| Max Voltage (V)             | 250                                                                   |
| Height (mm)                 | 18.15                                                                 |
| Standard Colour             | Black                                                                 |
| Width (mm)                  | 20.7                                                                  |
| Length (mm)                 | 25                                                                    |
| Commente                    | Pole sizes / no of ways not shown, please contact us for availability |
| Comments<br>IP Rating       | 20                                                                    |
| Min Temperature Rating °C   | 16                                                                    |
| Min Wire Size AWG           | 28                                                                    |
| Pin Style                   | Pluggable                                                             |
| Tracking Resistance CTI (v) | 400                                                                   |