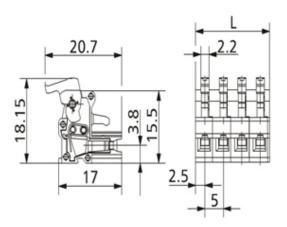

## **SPECIFICATION**

| Туре                        | Cable mount - Female plug                                             |
|-----------------------------|-----------------------------------------------------------------------|
| Connection Method           | Spring - Screwless                                                    |
| Mounting Type               | Spring clamp                                                          |
| Orientation                 | Vertical                                                              |
| Join                        | End stackable                                                         |
| Pitch (mm)                  | 5                                                                     |
| Number of Poles             | 6                                                                     |
| Min Wire Size (Sq mm)       | 0.08                                                                  |
| Max Wire Size (Sq mm)       | 1                                                                     |
| Max Current (A)             | 10                                                                    |
| Max Voltage (V)             | 250                                                                   |
| Height (mm)                 | 18.15                                                                 |
| Standard Colour             | Black                                                                 |
| Width (mm)                  | 20.7                                                                  |
| Length (mm)                 | 30                                                                    |
| Comments                    | Pole sizes / no of ways not shown, please contact us for availability |
| Comments IP Rating          | 20                                                                    |
| Min Temperature Rating °C   | 16                                                                    |
| Min Wire Size AWG           | 28                                                                    |
| Pin Style                   | Pluggable                                                             |
| Tracking Resistance CTI (v) | 400                                                                   |