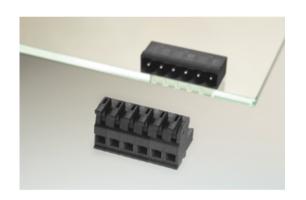

## Plug and Socket PCB Terminal Blocks

Range: PCB Terminal Blocks, Connectors and Fuse Holders

Order Code: ASP0450622

## **DESCRIPTION**

6 Pole vertical spring PCB terminal block 5mm pitch 10A 250V

Subject to technical modification without notice.

Typographical and other errors do not justify claim for damages.

## **SPECIFICATION**

| Туре                        | Cable mount - Female plug                                             |
|-----------------------------|-----------------------------------------------------------------------|
| Connection Method           | Spring - Screwless                                                    |
| Mounting Type               | Spring clamp                                                          |
| Orientation                 | Vertical                                                              |
| Join                        | End stackable                                                         |
| Pitch (mm)                  | 5                                                                     |
| Number of Poles             | 6                                                                     |
| Min Wire Size (Sq mm)       | 0.08                                                                  |
| Max Wire Size (Sq mm)       | 1                                                                     |
| Max Current (A)             | 10                                                                    |
| Max Voltage (V)             | 250                                                                   |
| Height (mm)                 | 18.15                                                                 |
| Standard Colour             | Black                                                                 |
| Width (mm)                  | 20.7                                                                  |
| Length (mm)                 | 30                                                                    |
| Comments                    | Pole sizes / no of ways not shown, please contact us for availability |
| Comments IP Rating          | 20                                                                    |
| Min Temperature Rating °C   | 16                                                                    |
| Min Wire Size AWG           | 28                                                                    |
| Pin Style                   | Pluggable                                                             |
| Tracking Resistance CTI (v) | 400                                                                   |