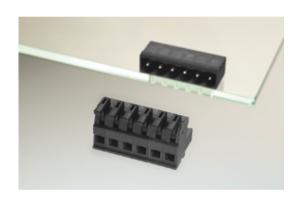

## Plug and Socket PCB Terminal Blocks

Range: PCB Terminal Blocks, Connectors and Fuse Holders

Order Code: ASP0450722

## **DESCRIPTION**

7 Pole vertical spring PCB terminal block 5mm pitch 10A 250V

Subject to technical modification without notice.

Typographical and other errors do not justify claim for damages.