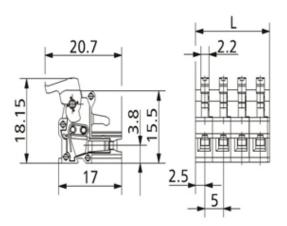

## **SPECIFICATION**

| Туре                        | Cable mount - Female plug                                             |
|-----------------------------|-----------------------------------------------------------------------|
| Connection Method           | Spring - Screwless                                                    |
| Mounting Type               | Spring clamp                                                          |
| Orientation                 | Vertical                                                              |
| Join                        | End stackable                                                         |
| Pitch (mm)                  | 5                                                                     |
| Number of Poles             | 7                                                                     |
| Min Wire Size (Sq mm)       | 0.08                                                                  |
| Max Wire Size (Sq mm)       | 1                                                                     |
| Max Current (A)             | 10                                                                    |
| Max Voltage (V)             | 250                                                                   |
| Height (mm)                 | 18.15                                                                 |
| Standard Colour             | Black                                                                 |
| Width (mm)                  | 20.7                                                                  |
| Length (mm)                 | 35                                                                    |
| Comments                    | Pole sizes / no of ways not shown, please contact us for availability |
| Comments IP Rating          | 20                                                                    |
| Min Temperature Rating °C   | 16                                                                    |
| Min Wire Size AWG           | 28                                                                    |
| Pin Style                   | Pluggable                                                             |
| Tracking Resistance CTI (v) | 400                                                                   |