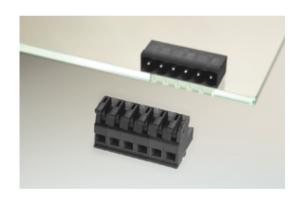

## **DESCRIPTION**

8 Pole vertical spring PCB terminal block 5mm pitch 10A 250V

Subject to technical modification without notice.

Typographical and other errors do not justify claim for damages.

## **SPECIFICATION**

| Туре                        | Cable mount - Female plug                                             |
|-----------------------------|-----------------------------------------------------------------------|
| Connection Method           | Spring - Screwless                                                    |
| Mounting Type               | Spring clamp                                                          |
| Orientation                 | Vertical                                                              |
| Join                        | End stackable                                                         |
| Pitch (mm)                  | 5                                                                     |
| Number of Poles             | 8                                                                     |
| Min Wire Size (Sq mm)       | 0.08                                                                  |
| Max Wire Size (Sq mm)       | 1                                                                     |
| Max Current (A)             | 10                                                                    |
| Max Voltage (V)             | 250                                                                   |
| Height (mm)                 | 18.15                                                                 |
| Standard Colour             | Black                                                                 |
| Width (mm)                  | 20.7                                                                  |
| Length (mm)                 | 40                                                                    |
| Comments                    | Pole sizes / no of ways not shown, please contact us for availability |
| Comments IP Rating          | 20                                                                    |
| Min Temperature Rating °C   | 16                                                                    |
| Min Wire Size AWG           | 28                                                                    |
| Pin Style                   | Pluggable                                                             |
| Tracking Resistance CTI (v) | 400                                                                   |