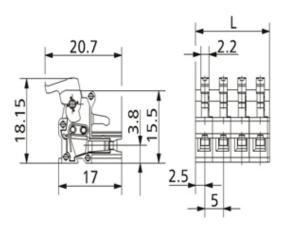

## **SPECIFICATION**

| Туре                        | Cable mount - Female plug                                             |
|-----------------------------|-----------------------------------------------------------------------|
| Connection Method           | Spring - Screwless                                                    |
| Mounting Type               | Spring clamp                                                          |
| Orientation                 | Vertical                                                              |
| Join                        | End stackable                                                         |
| Pitch (mm)                  | 5                                                                     |
| Number of Poles             | 8                                                                     |
| Min Wire Size (Sq mm)       | 0.08                                                                  |
| Max Wire Size (Sq mm)       | 1                                                                     |
| Max Current (A)             | 10                                                                    |
| Max Voltage (V)             | 250                                                                   |
| Height (mm)                 | 18.15                                                                 |
| Standard Colour             | Black                                                                 |
| Width (mm)                  | 20.7                                                                  |
| Length (mm)                 | 40                                                                    |
| Comments                    | Pole sizes / no of ways not shown, please contact us for availability |
| Comments IP Rating          | 20                                                                    |
| Min Temperature Rating °C   | 16                                                                    |
| Min Wire Size AWG           | 28                                                                    |
| Pin Style                   | Pluggable                                                             |
| Tracking Resistance CTI (v) | 400                                                                   |