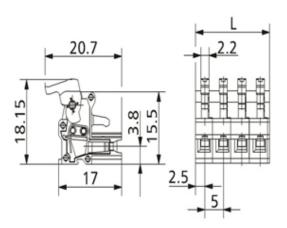

## **SPECIFICATION**

| Туре                        | Cable mount - Female plug                                             |
|-----------------------------|-----------------------------------------------------------------------|
| Connection Method           | Spring - Screwless                                                    |
| Mounting Type               | Spring clamp                                                          |
| Orientation                 | Vertical                                                              |
| Join                        | End stackable                                                         |
| Pitch (mm)                  | 5                                                                     |
| Number of Poles             | 12                                                                    |
| Min Wire Size (Sq mm)       | 0.08                                                                  |
| Max Wire Size (Sq mm)       | 1                                                                     |
| Max Current (A)             | 10                                                                    |
| Max Voltage (V)             | 250                                                                   |
| Height (mm)                 | 18.15                                                                 |
| Standard Colour             | Black                                                                 |
| Width (mm)                  | 20.7                                                                  |
| Length (mm)                 | 60                                                                    |
| Comments                    | Pole sizes / no of ways not shown, please contact us for availability |
| Comments<br>IP Rating       | 20                                                                    |
| Min Temperature Rating °C   | 16                                                                    |
| Min Wire Size AWG           | 28                                                                    |
| Pin Style                   | Pluggable                                                             |
| Tracking Resistance CTI (v) | 400                                                                   |