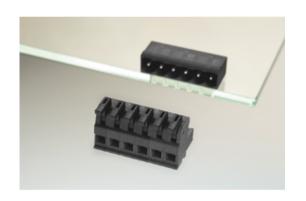

## **DESCRIPTION**

12 Pole vertical spring PCB terminal block 5mm pitch 10A 250V

Subject to technical modification without notice.
Typographical and other errors do not justify claim for damages.

## **SPECIFICATION**

| Туре                        | Cable mount - Female plug                                             |
|-----------------------------|-----------------------------------------------------------------------|
| Connection Method           | Spring - Screwless                                                    |
| Mounting Type               | Spring clamp                                                          |
| Orientation                 | Vertical                                                              |
| Join                        | End stackable                                                         |
| Pitch (mm)                  | 5                                                                     |
| Number of Poles             | 12                                                                    |
| Min Wire Size (Sq mm)       | 0.08                                                                  |
| Max Wire Size (Sq mm)       | 1                                                                     |
| Max Current (A)             | 10                                                                    |
| Max Voltage (V)             | 250                                                                   |
| Height (mm)                 | 18.15                                                                 |
| Standard Colour             | Black                                                                 |
| Width (mm)                  | 20.7                                                                  |
| Length (mm)                 | 60                                                                    |
| Comments                    | Pole sizes / no of ways not shown, please contact us for availability |
| Comments<br>IP Rating       | 20                                                                    |
| Min Temperature Rating °C   | 16                                                                    |
| Min Wire Size AWG           | 28                                                                    |
| Pin Style                   | Pluggable                                                             |
| Tracking Resistance CTI (v) | 400                                                                   |