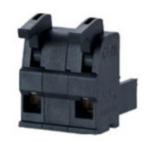

## **DESCRIPTION**

2 Pole vertical spring PCB terminal block 10mm pitch A V

Subject to technical modification without notice.

Typographical and other errors do not justify claim for damages.