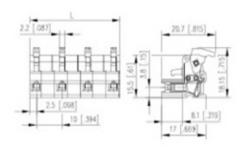

## **SPECIFICATION**

| Туре                        | Cable mount - Female plug                                             |
|-----------------------------|-----------------------------------------------------------------------|
| Connection Method           | Spring - Screwless                                                    |
| Mounting Type               | Spring clamp                                                          |
| Orientation                 | Vertical                                                              |
| Join                        | End stackable                                                         |
| Pitch (mm)                  | 10                                                                    |
| Number of Poles             | 2                                                                     |
| Height (mm)                 | 18.15                                                                 |
| Standard Colour             | Black                                                                 |
| Width (mm)                  | 20.7                                                                  |
| Length (mm)                 | 15                                                                    |
| Comments                    | Pole sizes / no of ways not shown, please contact us for availability |
| Comments IP Rating          | 20                                                                    |
| Min Temperature Rating °C   | 16                                                                    |
| Min Wire Size AWG           | 28                                                                    |
| Pin Style                   | Pluggable                                                             |
| Tracking Resistance CTI (v) | 400                                                                   |