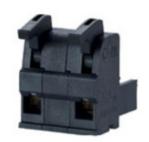

## **DESCRIPTION**

3 Pole vertical spring PCB terminal block 10mm pitch A V

Subject to technical modification without notice.

Typographical and other errors do not justify claim for damages.

## **SPECIFICATION**

| Туре                        | Cable mount - Female plug                                             |
|-----------------------------|-----------------------------------------------------------------------|
| Connection Method           | Spring - Screwless                                                    |
| Mounting Type               | Spring clamp                                                          |
| Orientation                 | Vertical                                                              |
| Join                        | End stackable                                                         |
| Pitch (mm)                  | 10                                                                    |
| Number of Poles             | 3                                                                     |
| Height (mm)                 | 18.15                                                                 |
| Standard Colour             | Black                                                                 |
| Width (mm)                  | 20.7                                                                  |
| Length (mm)                 | 25                                                                    |
| Comments                    | Pole sizes / no of ways not shown, please contact us for availability |
| Comments IP Rating          | 20                                                                    |
| Min Temperature Rating °C   | 16                                                                    |
| Min Wire Size AWG           | 28                                                                    |
| Pin Style                   | Pluggable                                                             |
| Tracking Resistance CTI (v) | 400                                                                   |