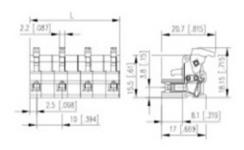

## **SPECIFICATION**

| Туре                        | Cable mount - Female plug                                             |
|-----------------------------|-----------------------------------------------------------------------|
| Connection Method           | Spring - Screwless                                                    |
| Mounting Type               | Spring clamp                                                          |
| Orientation                 | Vertical                                                              |
| Join                        | End stackable                                                         |
| Pitch (mm)                  | 10                                                                    |
| Number of Poles             | 3                                                                     |
| Height (mm)                 | 18.15                                                                 |
| Standard Colour             | Black                                                                 |
| Width (mm)                  | 20.7                                                                  |
| Length (mm)                 | 25                                                                    |
| Comments                    | Pole sizes / no of ways not shown, please contact us for availability |
| Comments IP Rating          | 20                                                                    |
| Min Temperature Rating °C   | 16                                                                    |
| Min Wire Size AWG           | 28                                                                    |
| Pin Style                   | Pluggable                                                             |
| Tracking Resistance CTI (v) | 400                                                                   |