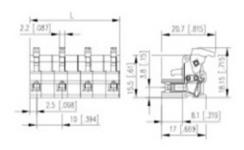

## **SPECIFICATION**

| Туре                        | Cable mount - Female plug                                             |
|-----------------------------|-----------------------------------------------------------------------|
| Connection Method           | Spring - Screwless                                                    |
| Mounting Type               | Spring clamp                                                          |
| Orientation                 | Vertical                                                              |
| Join                        | End stackable                                                         |
| Pitch (mm)                  | 10                                                                    |
| Number of Poles             | 4                                                                     |
| Height (mm)                 | 18.15                                                                 |
| Standard Colour             | Black                                                                 |
| Width (mm)                  | 20.7                                                                  |
| Length (mm)                 | 35                                                                    |
| Comments                    | Pole sizes / no of ways not shown, please contact us for availability |
| Comments<br>IP Rating       | 20                                                                    |
| Min Temperature Rating °C   | 16                                                                    |
| Min Wire Size AWG           | 28                                                                    |
| Pin Style                   | Pluggable                                                             |
| Tracking Resistance CTI (v) | 400                                                                   |