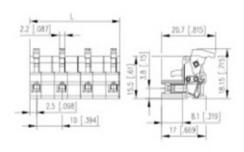

## **SPECIFICATION**

| Туре                        | Cable mount - Female plug                                             |
|-----------------------------|-----------------------------------------------------------------------|
| Connection Method           | Spring - Screwless                                                    |
| Mounting Type               | Spring clamp                                                          |
| Orientation                 | Vertical                                                              |
| Join                        | End stackable                                                         |
| Pitch (mm)                  | 10                                                                    |
| Number of Poles             | 5                                                                     |
| Height (mm)                 | 18.15                                                                 |
| Standard Colour             | Black                                                                 |
| Width (mm)                  | 20.7                                                                  |
| Length (mm)                 | 45                                                                    |
| Comments                    | Pole sizes / no of ways not shown, please contact us for availability |
| Comments<br>IP Rating       | 20                                                                    |
| Min Temperature Rating °C   | 16                                                                    |
| Min Wire Size AWG           | 28                                                                    |
| Pin Style                   | Pluggable                                                             |
| Tracking Resistance CTI (v) | 400                                                                   |