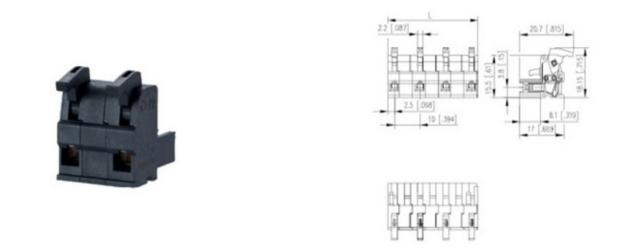

#### DESCRIPTION

6 Pole vertical spring PCB terminal block 10mm pitch A V

Subject to technical modification without notice. Typographical and other errors do not justify claim for damages.

### **SPECIFICATION**

| Туре                        | Cable mount - Female plug                                             |
|-----------------------------|-----------------------------------------------------------------------|
| Connection Method           | Spring - Screwless                                                    |
| Mounting Type               | Spring clamp                                                          |
| Orientation                 | Vertical                                                              |
| Join                        | End stackable                                                         |
| Pitch (mm)                  | 10                                                                    |
| Number of Poles             | 6                                                                     |
| Height (mm)                 | 18.15                                                                 |
| Standard Colour             | Black                                                                 |
| Width (mm)                  | 20.7                                                                  |
| Length (mm)                 | 55                                                                    |
| Commente                    | Pole sizes / no of ways not shown, please contact us for availability |
| Comments<br>IP Rating       | 20                                                                    |
| Min Temperature Rating °C   | 16                                                                    |
| Min Wire Size AWG           | 28                                                                    |
| Pin Style                   | Pluggable                                                             |
| Tracking Resistance CTI (v) | 400                                                                   |