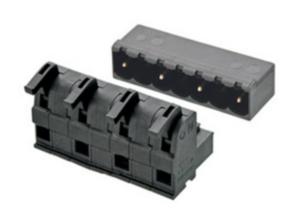

## **DESCRIPTION**

2 Pole vertical spring PCB terminal block 10.16mm pitch

Subject to technical modification without notice.

Typographical and other errors do not justify claim for damages.

## **SPECIFICATION**

| Туре                        | Cable mount - Female plug                                             |
|-----------------------------|-----------------------------------------------------------------------|
| Connection Method           | Spring - Screwless                                                    |
| Mounting Type               | Spring clamp                                                          |
| Orientation                 | Vertical                                                              |
| Join                        | End stackable                                                         |
| Pitch (mm)                  | 10.16                                                                 |
| Number of Poles             | 2                                                                     |
| Height (mm)                 | 18.15                                                                 |
| Standard Colour             | Black                                                                 |
| Width (mm)                  | 20.7                                                                  |
| Length (mm)                 | 16.16                                                                 |
| Commente                    | Pole sizes / no of ways not shown, please contact us for availability |
| Comments<br>IP Rating       | 20                                                                    |
| Pin Style                   | Pluggable                                                             |
| Tracking Resistance CTI (v) | 400                                                                   |