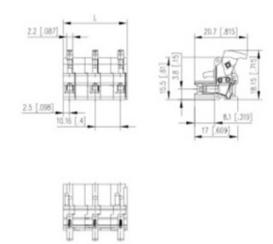

## **SPECIFICATION**

| Туре                        | Cable mount - Female plug                                             |
|-----------------------------|-----------------------------------------------------------------------|
| Connection Method           | Spring - Screwless                                                    |
| Mounting Type               | Spring clamp                                                          |
| Orientation                 | Vertical                                                              |
| Join                        | End stackable                                                         |
| Pitch (mm)                  | 10.16                                                                 |
| Number of Poles             | 2                                                                     |
| Height (mm)                 | 18.15                                                                 |
| Standard Colour             | Black                                                                 |
| Width (mm)                  | 20.7                                                                  |
| Length (mm)                 | 16.16                                                                 |
| Commente                    | Pole sizes / no of ways not shown, please contact us for availability |
| Comments<br>IP Rating       | 20                                                                    |
| Pin Style                   | Pluggable                                                             |
| Tracking Resistance CTI (v) | 400                                                                   |