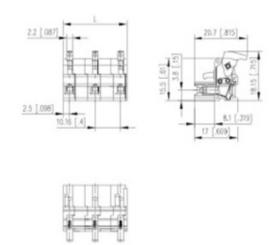

## **SPECIFICATION**

| Туре                        | Cable mount - Female plug                                             |
|-----------------------------|-----------------------------------------------------------------------|
| Connection Method           | Spring - Screwless                                                    |
| Mounting Type               | Spring clamp                                                          |
| Orientation                 | Vertical                                                              |
| Join                        | End stackable                                                         |
| Pitch (mm)                  | 10.16                                                                 |
| Number of Poles             | 6                                                                     |
| Height (mm)                 | 18.15                                                                 |
| Standard Colour             | Black                                                                 |
| Width (mm)                  | 20.7                                                                  |
| Length (mm)                 | 55.8                                                                  |
| Commente                    | Pole sizes / no of ways not shown, please contact us for availability |
| Comments<br>IP Rating       | 20                                                                    |
| Pin Style                   | Pluggable                                                             |
| Tracking Resistance CTI (v) | 400                                                                   |