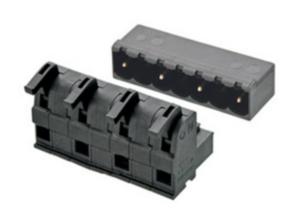

## **DESCRIPTION**

6 Pole vertical spring PCB terminal block 10.16mm pitch

Subject to technical modification without notice.

Typographical and other errors do not justify claim for damages.

## **SPECIFICATION**

| Туре                        | Cable mount - Female plug                                             |
|-----------------------------|-----------------------------------------------------------------------|
| Connection Method           | Spring - Screwless                                                    |
| Mounting Type               | Spring clamp                                                          |
| Orientation                 | Vertical                                                              |
| Join                        | End stackable                                                         |
| Pitch (mm)                  | 10.16                                                                 |
| Number of Poles             | 6                                                                     |
| Height (mm)                 | 18.15                                                                 |
| Standard Colour             | Black                                                                 |
| Width (mm)                  | 20.7                                                                  |
| Length (mm)                 | 55.8                                                                  |
| Commente                    | Pole sizes / no of ways not shown, please contact us for availability |
| Comments<br>IP Rating       | 20                                                                    |
| Pin Style                   | Pluggable                                                             |
| Tracking Resistance CTI (v) | 400                                                                   |