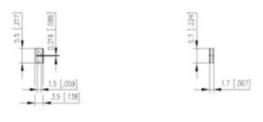

#### DESCRIPTION

Pole vertical spring PCB terminal block mm pitch 13A 750V

Subject to technical modification without notice. Typographical and other errors do not justify claim for damages.

#### **SPECIFICATION**

| Туре                  | Spring - Screwless                                                    |
|-----------------------|-----------------------------------------------------------------------|
| Connection Method     | Pushwire                                                              |
| Mounting Type         | SMT - Surface Mount                                                   |
| Orientation           | Vertical                                                              |
| Min Wire Size (Sq mm) | 0.1                                                                   |
| Max Wire Size (Sq mm) | 0.75                                                                  |
| Max Current (A)       | 13                                                                    |
| Max Voltage (V)       | 750                                                                   |
| Commonts              | Pole sizes / no of ways not shown, please contact us for availability |
| Comments<br>Pin Style | Single pole                                                           |