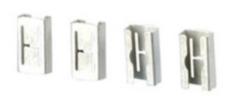

#### DESCRIPTION

Pole vertical spring PCB terminal block mm pitch 13A 750V

Subject to technical modification without notice. Typographical and other errors do not justify claim for damages.

#### **SPECIFICATION**

| Туре                  | Spring - Screwless                                                    |
|-----------------------|-----------------------------------------------------------------------|
| Connection Method     | Pushwire                                                              |
| Mounting Type         | SMT - Surface Mount                                                   |
| Orientation           | Vertical                                                              |
| Min Wire Size (Sq mm) | 0.1                                                                   |
| Max Wire Size (Sq mm) | 0.75                                                                  |
| Max Current (A)       | 13                                                                    |
| Max Voltage (V)       | 750                                                                   |
| Commonts              | Pole sizes / no of ways not shown, please contact us for availability |
| Comments<br>Pin Style | Single pole                                                           |