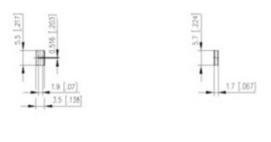

## **SPECIFICATION**

| Туре                  | Spring - Screwless                                                    |
|-----------------------|-----------------------------------------------------------------------|
| Connection Method     | Pushwire                                                              |
| Mounting Type         | SMT - Surface Mount                                                   |
| Orientation           | Vertical                                                              |
| Min Wire Size (Sq mm) | 0.75                                                                  |
| Max Wire Size (Sq mm) | 1.5                                                                   |
| Max Current (A)       | 13                                                                    |
| Max Voltage (V)       | 750                                                                   |
| Comments              | Pole sizes / no of ways not shown, please contact us for availability |
| Comments<br>Pin Style | Single pole                                                           |