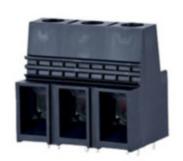

## **DESCRIPTION**

4 Pole horizontal screw PCB terminal block 15mm pitch

Subject to technical modification without notice.

Typographical and other errors do not justify claim for damages.

## **SPECIFICATION**

| Туре                        | Screw                                                                 |
|-----------------------------|-----------------------------------------------------------------------|
| Mounting Type               | Wave - through hole                                                   |
| Orientation                 | Horizontal                                                            |
| Join                        | Solid body non stackable                                              |
| Pitch (mm)                  | 15                                                                    |
| Number of Poles             | 4                                                                     |
| Height (mm)                 | 36.9                                                                  |
| Standard Colour             | Black                                                                 |
| Width (mm)                  | 29.1                                                                  |
| Length (mm)                 | 60                                                                    |
| Solder Pin Length (mm)      | 4.5                                                                   |
| PCB Hole Diameter (mm)      | 1.6                                                                   |
| Comments                    | Pole sizes / no of ways not shown, please contact us for availability |
| Comments IP Rating          | 10                                                                    |
| Min Temperature Rating °C   | 4                                                                     |
| Min Wire Size AWG           | 16                                                                    |
| Pin Style                   | Solderable                                                            |
| Tracking Resistance CTI (v) | 600                                                                   |