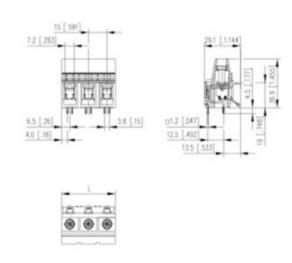

## **SPECIFICATION**

| Туре                        | Screw                                                                 |
|-----------------------------|-----------------------------------------------------------------------|
| Mounting Type               | Wave - through hole                                                   |
| Orientation                 | Horizontal                                                            |
| Join                        | Solid body non stackable                                              |
| Pitch (mm)                  | 15                                                                    |
| Number of Poles             | 4                                                                     |
| Height (mm)                 | 36.9                                                                  |
| Standard Colour             | Black                                                                 |
| Width (mm)                  | 29.1                                                                  |
| Length (mm)                 | 60                                                                    |
| Solder Pin Length (mm)      | 4.5                                                                   |
| PCB Hole Diameter (mm)      | 1.6                                                                   |
| Comments                    | Pole sizes / no of ways not shown, please contact us for availability |
| Comments IP Rating          | 10                                                                    |
| Min Temperature Rating °C   | 4                                                                     |
| Min Wire Size AWG           | 16                                                                    |
| Pin Style                   | Solderable                                                            |
| Tracking Resistance CTI (v) | 600                                                                   |