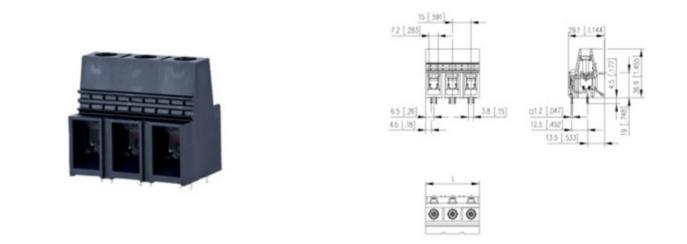

## DESCRIPTION

5 Pole horizontal screw PCB terminal block 15mm pitch

Subject to technical modification without notice. Typographical and other errors do not justify claim for damages.

## **SPECIFICATION**

| Туре                        | Screw                                                                 |
|-----------------------------|-----------------------------------------------------------------------|
| Mounting Type               | Wave - through hole                                                   |
| Orientation                 | Horizontal                                                            |
| Join                        | Solid body non stackable                                              |
| Pitch (mm)                  | 15                                                                    |
| Number of Poles             | 5                                                                     |
| Height (mm)                 | 36.9                                                                  |
| Standard Colour             | Black                                                                 |
| Width (mm)                  | 29.1                                                                  |
| Length (mm)                 | 75                                                                    |
| Solder Pin Length (mm)      | 4.5                                                                   |
| PCB Hole Diameter (mm)      | 1.6                                                                   |
| Commente                    | Pole sizes / no of ways not shown, please contact us for availability |
| Comments<br>IP Rating       | 10                                                                    |
| Min Temperature Rating °C   | 4                                                                     |
| Min Wire Size AWG           | 16                                                                    |
| Pin Style                   | Solderable                                                            |
| Tracking Resistance CTI (v) | 600                                                                   |