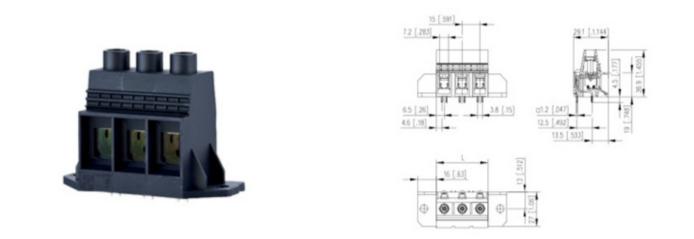

#### DESCRIPTION

3 Pole horizontal screw PCB terminal block 15mm pitch

Subject to technical modification without notice. Typographical and other errors do not justify claim for damages.

## **SPECIFICATION**

| Туре                        | Screw                                                                 |
|-----------------------------|-----------------------------------------------------------------------|
| Mounting Type               | Wave - through hole                                                   |
| Orientation                 | Horizontal                                                            |
| Join                        | Solid body non stackable                                              |
| Pitch (mm)                  | 15                                                                    |
| Number of Poles             | 3                                                                     |
| Height (mm)                 | 51.5                                                                  |
| Standard Colour             | Black                                                                 |
| Width (mm)                  | 31                                                                    |
| Length (mm)                 | 45                                                                    |
| Solder Pin Length (mm)      | 4.5                                                                   |
| PCB Hole Diameter (mm)      | 1.6                                                                   |
| Commonto                    | Pole sizes / no of ways not shown, please contact us for availability |
| Comments<br>IP Rating       | 10                                                                    |
| Min Temperature Rating °C   | 1                                                                     |
| Min Wire Size AWG           | 20                                                                    |
| Pin Style                   | Solderable                                                            |
| Tracking Resistance CTI (v) | 600                                                                   |