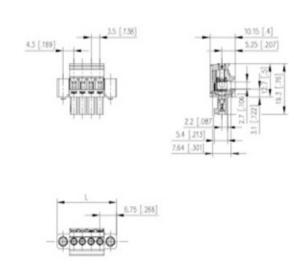

## **SPECIFICATION**

| Туре                        | Cable mount - Female plug                                             |
|-----------------------------|-----------------------------------------------------------------------|
| Connection Method           | Screw                                                                 |
| Mounting Type               | Rising clamp                                                          |
| Orientation                 | Horizontal                                                            |
| Join                        | Solid body non stackable                                              |
| Pitch (mm)                  | 3.5                                                                   |
| Open/Closed/Screw/Flange    | Screw flange                                                          |
| Number of Poles             | 4                                                                     |
| Min Wire Size (Sq mm)       | 0.08                                                                  |
| Max Wire Size (Sq mm)       | 1.5                                                                   |
| Max Current (A)             | 10                                                                    |
| Max Voltage (V)             | 130                                                                   |
| Height (mm)                 | 19.3                                                                  |
| Standard Colour             | Black                                                                 |
| Width (mm)                  | 10.15                                                                 |
| Length (mm)                 | 24                                                                    |
| Comments                    | Pole sizes / no of ways not shown, please contact us for availability |
| Comments<br>  IP Rating     | 20                                                                    |
| Min Temperature Rating °C   | 16                                                                    |
| Min Wire Size AWG           | 28                                                                    |
| Pin Style                   | Pluggable                                                             |
| Tracking Resistance CTI (v) | 600                                                                   |