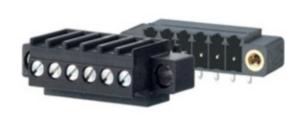

## **DESCRIPTION**

4 Pole horizontal screw female plug terminal block 3.5mm pitch 10A 130V

Subject to technical modification without notice.

Typographical and other errors do not justify claim for damages.

## **SPECIFICATION**

| Туре                        | Cable mount - Female plug                                             |
|-----------------------------|-----------------------------------------------------------------------|
| Connection Method           | Screw                                                                 |
| Mounting Type               | Rising clamp                                                          |
| Orientation                 | Horizontal                                                            |
| Join                        | Solid body non stackable                                              |
| Pitch (mm)                  | 3.5                                                                   |
| Open/Closed/Screw/Flange    | Screw flange                                                          |
| Number of Poles             | 4                                                                     |
| Min Wire Size (Sq mm)       | 0.08                                                                  |
| Max Wire Size (Sq mm)       | 1.5                                                                   |
| Max Current (A)             | 10                                                                    |
| Max Voltage (V)             | 130                                                                   |
| Height (mm)                 | 19.3                                                                  |
| Standard Colour             | Black                                                                 |
| Width (mm)                  | 10.15                                                                 |
| Length (mm)                 | 24                                                                    |
| Comments                    | Pole sizes / no of ways not shown, please contact us for availability |
| Comments<br>  IP Rating     | 20                                                                    |
| Min Temperature Rating °C   | 16                                                                    |
| Min Wire Size AWG           | 28                                                                    |
| Pin Style                   | Pluggable                                                             |
| Tracking Resistance CTI (v) | 600                                                                   |