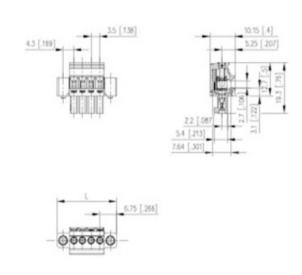

## **SPECIFICATION**

| Туре                        | Cable mount - Female plug                                             |
|-----------------------------|-----------------------------------------------------------------------|
| Connection Method           | Screw                                                                 |
| Mounting Type               | Rising clamp                                                          |
| Orientation                 | Horizontal                                                            |
| Join                        | Solid body non stackable                                              |
| Pitch (mm)                  | 3.5                                                                   |
| Open/Closed/Screw/Flange    | Screw flange                                                          |
| Number of Poles             | 6                                                                     |
| Min Wire Size (Sq mm)       | 0.08                                                                  |
| Max Wire Size (Sq mm)       | 1.5                                                                   |
| Max Current (A)             | 10                                                                    |
| Max Voltage (V)             | 130                                                                   |
| Height (mm)                 | 19.3                                                                  |
| Standard Colour             | Black                                                                 |
| Width (mm)                  | 10.15                                                                 |
| Length (mm)                 | 31                                                                    |
| Comments                    | Pole sizes / no of ways not shown, please contact us for availability |
| Comments<br>  IP Rating     | 20                                                                    |
| Min Temperature Rating °C   | 16                                                                    |
| Min Wire Size AWG           | 28                                                                    |
| Pin Style                   | Pluggable                                                             |
| Tracking Resistance CTI (v) | 600                                                                   |