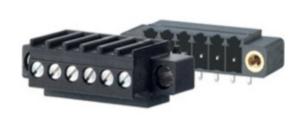

## **DESCRIPTION**

6 Pole horizontal screw female plug terminal block 3.5mm pitch 10A 130V

Subject to technical modification without notice.

Typographical and other errors do not justify claim for damages.

## **SPECIFICATION**

| Туре                        | Cable mount - Female plug                                             |
|-----------------------------|-----------------------------------------------------------------------|
| Connection Method           | Screw                                                                 |
| Mounting Type               | Rising clamp                                                          |
| Orientation                 | Horizontal                                                            |
| Join                        | Solid body non stackable                                              |
| Pitch (mm)                  | 3.5                                                                   |
| Open/Closed/Screw/Flange    | Screw flange                                                          |
| Number of Poles             | 6                                                                     |
| Min Wire Size (Sq mm)       | 0.08                                                                  |
| Max Wire Size (Sq mm)       | 1.5                                                                   |
| Max Current (A)             | 10                                                                    |
| Max Voltage (V)             | 130                                                                   |
| Height (mm)                 | 19.3                                                                  |
| Standard Colour             | Black                                                                 |
| Width (mm)                  | 10.15                                                                 |
| Length (mm)                 | 31                                                                    |
| Comments                    | Pole sizes / no of ways not shown, please contact us for availability |
| Comments<br>  IP Rating     | 20                                                                    |
| Min Temperature Rating °C   | 16                                                                    |
| Min Wire Size AWG           | 28                                                                    |
| Pin Style                   | Pluggable                                                             |
| Tracking Resistance CTI (v) | 600                                                                   |