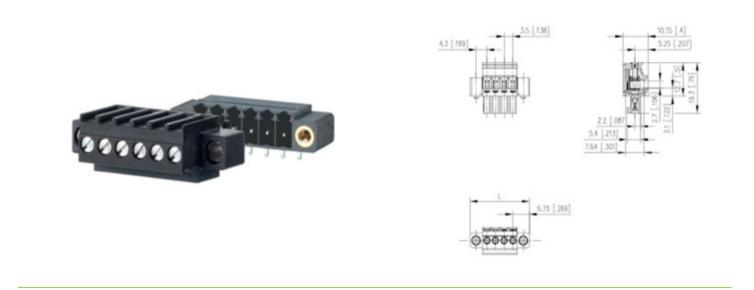

# DESCRIPTION

7 Pole horizontal screw female plug terminal block 3.5mm pitch 10A 130V

Subject to technical modification without notice. Typographical and other errors do not justify claim for damages.

# **SPECIFICATION**

| Туре                        | Cable mount - Female plug                                             |
|-----------------------------|-----------------------------------------------------------------------|
| Connection Method           | Screw                                                                 |
| Mounting Type               | Rising clamp                                                          |
| Orientation                 | Horizontal                                                            |
| Join                        | Solid body non stackable                                              |
| Pitch (mm)                  | 3.5                                                                   |
| Open/Closed/Screw/Flange    | Screw flange                                                          |
| Number of Poles             | 7                                                                     |
| Min Wire Size (Sq mm)       | 0.08                                                                  |
| Max Wire Size (Sq mm)       | 1.5                                                                   |
| Max Current (A)             | 10                                                                    |
| Max Voltage (V)             | 130                                                                   |
| Height (mm)                 | 19.3                                                                  |
| Standard Colour             | Black                                                                 |
| Width (mm)                  | 10.15                                                                 |
| Length (mm)                 | 34.5                                                                  |
| Commente                    | Pole sizes / no of ways not shown, please contact us for availability |
| Comments<br>IP Rating       | 20                                                                    |
| Min Temperature Rating °C   | 16                                                                    |
| Min Wire Size AWG           | 28                                                                    |
| Pin Style                   | Pluggable                                                             |
| Tracking Resistance CTI (v) | 600                                                                   |