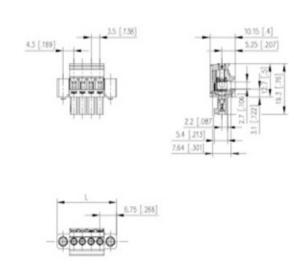

## **SPECIFICATION**

| Туре                        | Cable mount - Female plug                                             |
|-----------------------------|-----------------------------------------------------------------------|
| Connection Method           | Screw                                                                 |
| Mounting Type               | Rising clamp                                                          |
| Orientation                 | Horizontal                                                            |
| Join                        | Solid body non stackable                                              |
| Pitch (mm)                  | 3.5                                                                   |
| Open/Closed/Screw/Flange    | Screw flange                                                          |
| Number of Poles             | 8                                                                     |
| Min Wire Size (Sq mm)       | 0.08                                                                  |
| Max Wire Size (Sq mm)       | 1.5                                                                   |
| Max Current (A)             | 10                                                                    |
| Max Voltage (V)             | 130                                                                   |
| Height (mm)                 | 19.3                                                                  |
| Standard Colour             | Black                                                                 |
| Width (mm)                  | 10.15                                                                 |
| Length (mm)                 | 38                                                                    |
| Comments                    | Pole sizes / no of ways not shown, please contact us for availability |
| Comments IP Rating          | 20                                                                    |
| Min Temperature Rating °C   | 16                                                                    |
| Min Wire Size AWG           | 28                                                                    |
| Pin Style                   | Pluggable                                                             |
| Tracking Resistance CTI (v) | 600                                                                   |