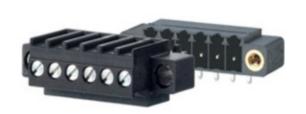

## **DESCRIPTION**

8 Pole horizontal screw female plug terminal block 3.5mm pitch 10A 130V

Subject to technical modification without notice.

Typographical and other errors do not justify claim for damages.

## **SPECIFICATION**

| Туре                        | Cable mount - Female plug                                             |
|-----------------------------|-----------------------------------------------------------------------|
| Connection Method           | Screw                                                                 |
| Mounting Type               | Rising clamp                                                          |
| Orientation                 | Horizontal                                                            |
| Join                        | Solid body non stackable                                              |
| Pitch (mm)                  | 3.5                                                                   |
| Open/Closed/Screw/Flange    | Screw flange                                                          |
| Number of Poles             | 8                                                                     |
| Min Wire Size (Sq mm)       | 0.08                                                                  |
| Max Wire Size (Sq mm)       | 1.5                                                                   |
| Max Current (A)             | 10                                                                    |
| Max Voltage (V)             | 130                                                                   |
| Height (mm)                 | 19.3                                                                  |
| Standard Colour             | Black                                                                 |
| Width (mm)                  | 10.15                                                                 |
| Length (mm)                 | 38                                                                    |
| Comments                    | Pole sizes / no of ways not shown, please contact us for availability |
| Comments IP Rating          | 20                                                                    |
| Min Temperature Rating °C   | 16                                                                    |
| Min Wire Size AWG           | 28                                                                    |
| Pin Style                   | Pluggable                                                             |
| Tracking Resistance CTI (v) | 600                                                                   |