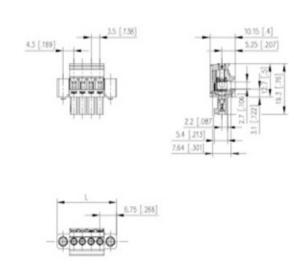

## **SPECIFICATION**

| Туре                        | Cable mount - Female plug                                             |
|-----------------------------|-----------------------------------------------------------------------|
| Connection Method           | Screw                                                                 |
| Mounting Type               | Rising clamp                                                          |
| Orientation                 | Horizontal                                                            |
| Join                        | Solid body non stackable                                              |
| Pitch (mm)                  | 3.5                                                                   |
| Open/Closed/Screw/Flange    | Screw flange                                                          |
| Number of Poles             | 9                                                                     |
| Min Wire Size (Sq mm)       | 0.08                                                                  |
| Max Wire Size (Sq mm)       | 1.5                                                                   |
| Max Current (A)             | 10                                                                    |
| Max Voltage (V)             | 130                                                                   |
| Height (mm)                 | 19.3                                                                  |
| Standard Colour             | Black                                                                 |
| Width (mm)                  | 10.15                                                                 |
| Length (mm)                 | 41.5                                                                  |
| Comments                    | Pole sizes / no of ways not shown, please contact us for availability |
| Comments IP Rating          | 20                                                                    |
| Min Temperature Rating °C   | 16                                                                    |
| Min Wire Size AWG           | 28                                                                    |
| Pin Style                   | Pluggable                                                             |
| Tracking Resistance CTI (v) | 600                                                                   |