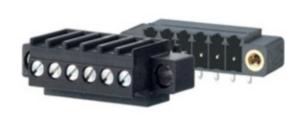

## **DESCRIPTION**

9 Pole horizontal screw female plug terminal block 3.5mm pitch 10A 130V

Subject to technical modification without notice.

Typographical and other errors do not justify claim for damages.

## **SPECIFICATION**

| Туре                        | Cable mount - Female plug                                             |
|-----------------------------|-----------------------------------------------------------------------|
| Connection Method           | Screw                                                                 |
| Mounting Type               | Rising clamp                                                          |
| Orientation                 | Horizontal                                                            |
| Join                        | Solid body non stackable                                              |
| Pitch (mm)                  | 3.5                                                                   |
| Open/Closed/Screw/Flange    | Screw flange                                                          |
| Number of Poles             | 9                                                                     |
| Min Wire Size (Sq mm)       | 0.08                                                                  |
| Max Wire Size (Sq mm)       | 1.5                                                                   |
| Max Current (A)             | 10                                                                    |
| Max Voltage (V)             | 130                                                                   |
| Height (mm)                 | 19.3                                                                  |
| Standard Colour             | Black                                                                 |
| Width (mm)                  | 10.15                                                                 |
| Length (mm)                 | 41.5                                                                  |
| Comments                    | Pole sizes / no of ways not shown, please contact us for availability |
| Comments IP Rating          | 20                                                                    |
| Min Temperature Rating °C   | 16                                                                    |
| Min Wire Size AWG           | 28                                                                    |
| Pin Style                   | Pluggable                                                             |
| Tracking Resistance CTI (v) | 600                                                                   |