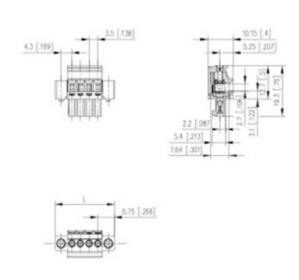

## **SPECIFICATION**

| Туре                        | Cable mount - Female plug                                             |
|-----------------------------|-----------------------------------------------------------------------|
| Connection Method           | Screw                                                                 |
| Mounting Type               | Rising clamp                                                          |
| Orientation                 | Horizontal                                                            |
| Join                        | Solid body non stackable                                              |
| Pitch (mm)                  | 3.5                                                                   |
| Open/Closed/Screw/Flange    | Screw flange                                                          |
| Number of Poles             | 10                                                                    |
| Min Wire Size (Sq mm)       | 0.08                                                                  |
| Max Wire Size (Sq mm)       | 1.5                                                                   |
| Max Current (A)             | 10                                                                    |
| Max Voltage (V)             | 130                                                                   |
| Height (mm)                 | 19.3                                                                  |
| Standard Colour             | Black                                                                 |
| Width (mm)                  | 10.15                                                                 |
| Length (mm)                 | 45                                                                    |
| Comments                    | Pole sizes / no of ways not shown, please contact us for availability |
| Comments<br>  IP Rating     | 20                                                                    |
| Min Temperature Rating °C   | 16                                                                    |
| Min Wire Size AWG           | 28                                                                    |
| Pin Style                   | Pluggable                                                             |
| Tracking Resistance CTI (v) | 600                                                                   |