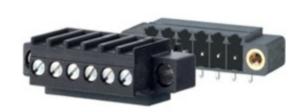

## **DESCRIPTION**

10 Pole horizontal screw female plug terminal block 3.5mm pitch 10A 130V

Subject to technical modification without notice.

Typographical and other errors do not justify claim for damages.

## **SPECIFICATION**

| Туре                        | Cable mount - Female plug                                             |
|-----------------------------|-----------------------------------------------------------------------|
| Connection Method           | Screw                                                                 |
| Mounting Type               | Rising clamp                                                          |
| Orientation                 | Horizontal                                                            |
| Join                        | Solid body non stackable                                              |
| Pitch (mm)                  | 3.5                                                                   |
| Open/Closed/Screw/Flange    | Screw flange                                                          |
| Number of Poles             | 10                                                                    |
| Min Wire Size (Sq mm)       | 0.08                                                                  |
| Max Wire Size (Sq mm)       | 1.5                                                                   |
| Max Current (A)             | 10                                                                    |
| Max Voltage (V)             | 130                                                                   |
| Height (mm)                 | 19.3                                                                  |
| Standard Colour             | Black                                                                 |
| Width (mm)                  | 10.15                                                                 |
| Length (mm)                 | 45                                                                    |
| Comments                    | Pole sizes / no of ways not shown, please contact us for availability |
| Comments<br>  IP Rating     | 20                                                                    |
| Min Temperature Rating °C   | 16                                                                    |
| Min Wire Size AWG           | 28                                                                    |
| Pin Style                   | Pluggable                                                             |
| Tracking Resistance CTI (v) | 600                                                                   |