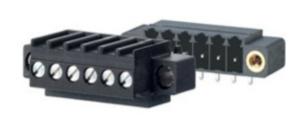

## **DESCRIPTION**

11 Pole horizontal screw female plug terminal block 3.5mm pitch 10A 130V

Subject to technical modification without notice.

Typographical and other errors do not justify claim for damages.

## **SPECIFICATION**

| Туре                        | Cable mount - Female plug                                             |
|-----------------------------|-----------------------------------------------------------------------|
| Connection Method           | Screw                                                                 |
| Mounting Type               | Rising clamp                                                          |
| Orientation                 | Horizontal                                                            |
| Join                        | Solid body non stackable                                              |
| Pitch (mm)                  | 3.5                                                                   |
| Open/Closed/Screw/Flange    | Screw flange                                                          |
| Number of Poles             | 11                                                                    |
| Min Wire Size (Sq mm)       | 0.08                                                                  |
| Max Wire Size (Sq mm)       | 1.5                                                                   |
| Max Current (A)             | 10                                                                    |
| Max Voltage (V)             | 130                                                                   |
| Height (mm)                 | 19.3                                                                  |
| Standard Colour             | Black                                                                 |
| Width (mm)                  | 10.15                                                                 |
| Length (mm)                 | 48.5                                                                  |
| Comments                    | Pole sizes / no of ways not shown, please contact us for availability |
| Comments<br>  IP Rating     | 20                                                                    |
| Min Temperature Rating °C   | 16                                                                    |
| Min Wire Size AWG           | 28                                                                    |
| Pin Style                   | Pluggable                                                             |
| Tracking Resistance CTI (v) | 600                                                                   |