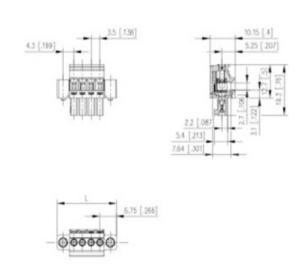

## **SPECIFICATION**

| Туре                        | Cable mount - Female plug                                             |
|-----------------------------|-----------------------------------------------------------------------|
| Connection Method           | Screw                                                                 |
| Mounting Type               | Rising clamp                                                          |
| Orientation                 | Horizontal                                                            |
| Join                        | Solid body non stackable                                              |
| Pitch (mm)                  | 3.5                                                                   |
| Open/Closed/Screw/Flange    | Screw flange                                                          |
| Number of Poles             | 11                                                                    |
| Min Wire Size (Sq mm)       | 0.08                                                                  |
| Max Wire Size (Sq mm)       | 1.5                                                                   |
| Max Current (A)             | 10                                                                    |
| Max Voltage (V)             | 130                                                                   |
| Height (mm)                 | 19.3                                                                  |
| Standard Colour             | Black                                                                 |
| Width (mm)                  | 10.15                                                                 |
| Length (mm)                 | 48.5                                                                  |
| Comments                    | Pole sizes / no of ways not shown, please contact us for availability |
| Comments<br>  IP Rating     | 20                                                                    |
| Min Temperature Rating °C   | 16                                                                    |
| Min Wire Size AWG           | 28                                                                    |
| Pin Style                   | Pluggable                                                             |
| Tracking Resistance CTI (v) | 600                                                                   |